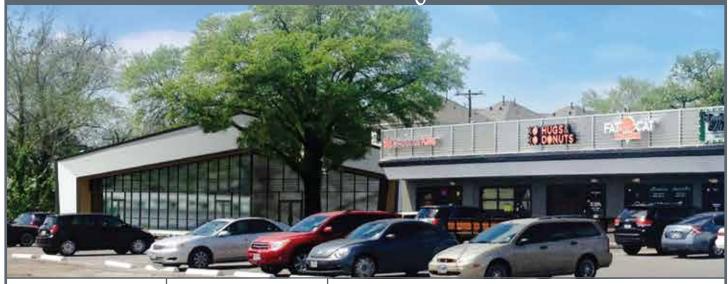

## 19TH & SHEPHERD

PHASE II

Houston Heights

LOCATION:

SIZE:

725 W. 19TH ST.

**4,295 SF. BUILDING** 13,100 SF. LAND

NORTH WEST CORNER

TRAFFIC COUNTS:

OF 19TH & SHEPHERD

\_\_\_\_\_

35,000 CARS A DAY

THE HIGHEST TRAFFICKED INTERSECTION IN HOUSTON HEIGHTS

FRONT DOOR TO THE 19TH STREET HISTORIC SHOPPING DISTRICT

AMONGST LARGEST CLUSTER OF RETAIL IN THE HOUSTON HEIGHTS

SHORT DRIVE TIME TO GARDEN OAKS

UNIQUE ARCHITECTURE IN THE HEART OF THE HEIGHTS