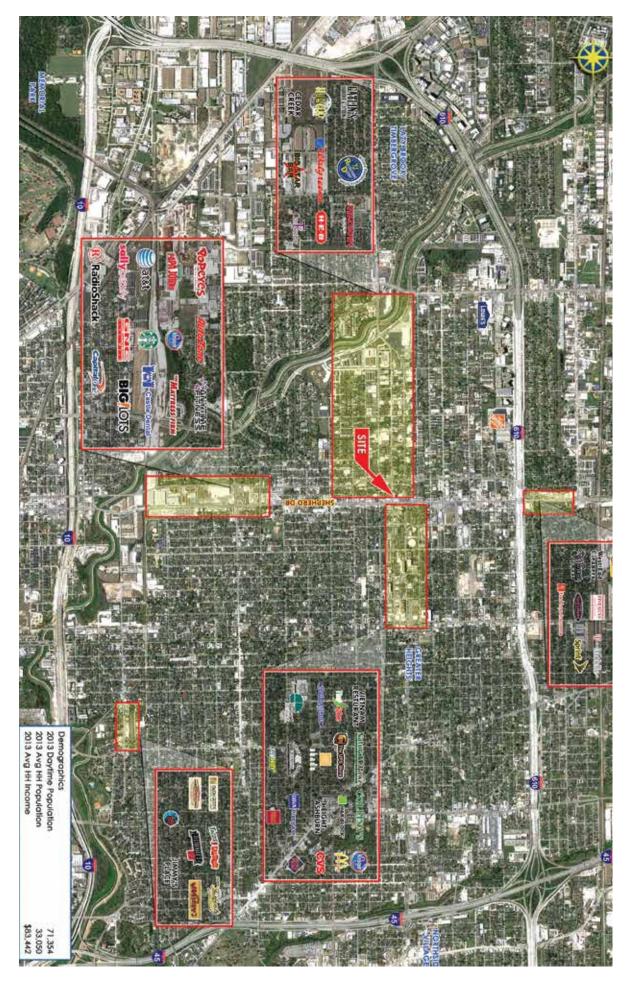

## AREA TRAFFIC GENERATORS:

CONTACT BRYAN DANNA : PRINCIPAL

C: 832.455.4343 | O: 713.357.5800

REVIVECO.COM | BRYAN@REVIVECO.COM

20TH ST.

19TH ST.

ST.

18TH ST.